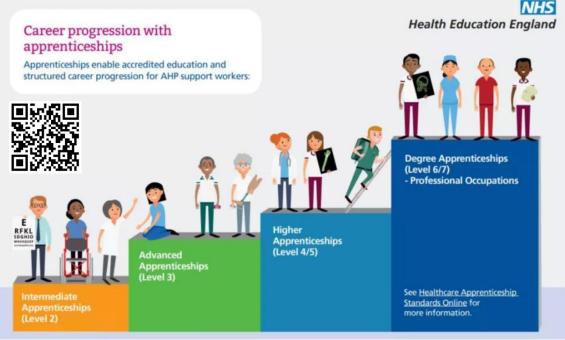

**AHP Apprenticeship resource:** Provides information on all AHP professions for both those who want to support apprentices in their teams and departments. As well as those who want to complete an apprenticeship from Levels 2-7.