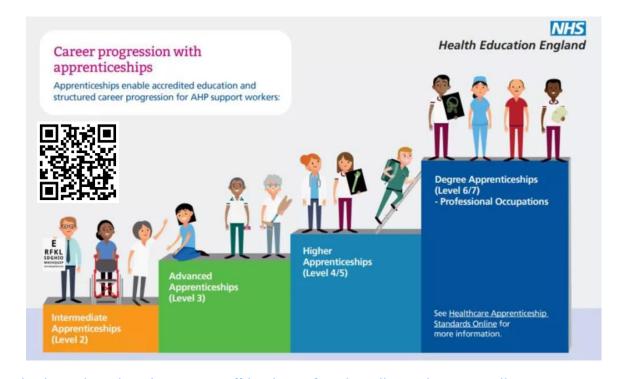

**AHP Apprenticeship resource:** Provides information on all AHP professions for both those who want to support apprentices in their teams and departments. As well as those who want to complete an apprenticeship from Levels 2-7.