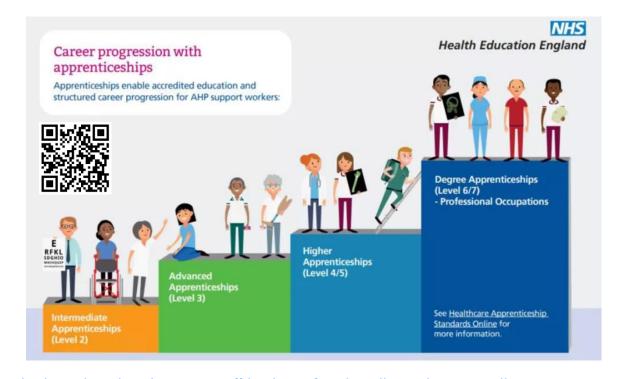

**AHP Apprenticeship resource:** Provides information on all AHP professions for both those who want to support apprentices in their teams and departments. As well as those who want to complete an apprenticeship from Levels 2-7.