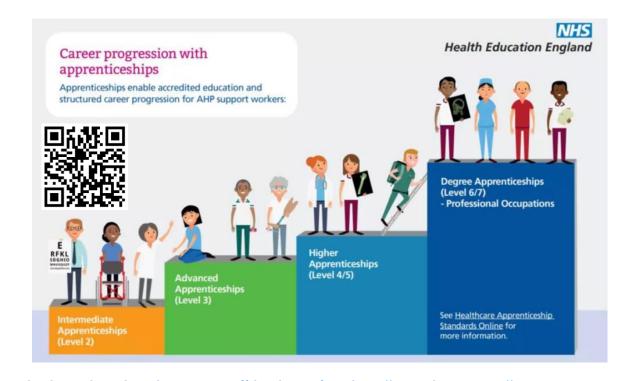

**AHP Support worker training resource:** Aligning with the national framework, contains a wealth of training opportunities and options available tailored to your ICS.

**AHP Apprenticeship resource:** Provides information on all AHP professions for both those who want to support apprentices in their teams and departments. As well as those who want to complete an apprenticeship from Levels 2-7.