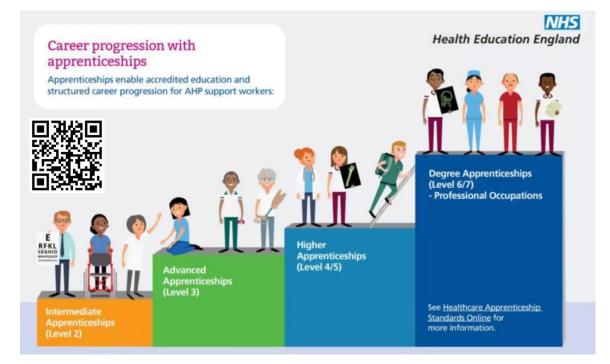

**AHP Apprenticeship resource:** Provides information on all AHP professions for both those who want to support apprentices in their teams and departments. As well as those who want to complete an apprenticeship from Levels 2-7.

How to use: Click on the above images to open online resources or scan the QR code using your mobile device